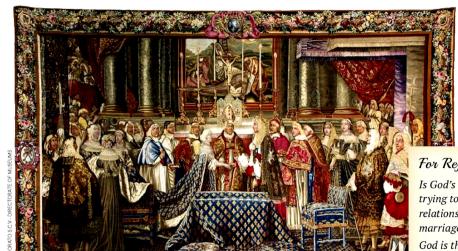

#### The Many-Threaded Tapestry That Is Marriage

The weaver works from the back side of the L tapestry while looking into a mirror in front to see the reflection of his work. Next to the mirror sits a painting of what he is weaving. The back of the tapestry is full of knots and dull colors. In front it is beautiful and ornate. The way a tapestry is made is a great allegory for marriage. Spouses look at the ideal they are trying to reproduce: God's love for humanity, Jesus' love for his Church. It is a sacrificial, lay-downyour-life kind of love. While viewing the ideal, the spouses have their hands on the threads, weaving the right color at the right time to reproduce that ideal.

- Fr. Mark Haydu, LC

Piece: Tapestry With the Wedding of Emperor Louis XIV, 1725-1728 Artist: Gobelins. after a design by Charles Le Brun Location: Vatican Museums

#### For Reflection

Is God's love the ideal I am trying to emulate in my relationships, especially marriage?

God is the main protagonist in my relationships. Do I try to listen to his inspirations?

[Jesus said, ] "Everyone serves good wine first, and then when people have drunk freely, an inferior one; but you have kept the good wine until now."